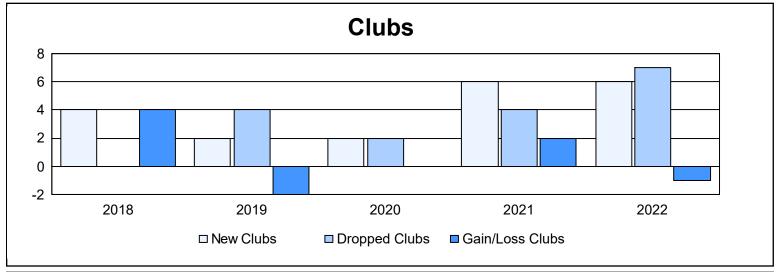

District B 6 As of June 2022 Cumulative

| Year      | New<br>Clubs | Dropped<br>Clubs | Gain/<br>Loss<br>Clubs | New<br>Members | Charter<br>Members | Reinstate<br>Members | Transfer<br>Members | Total<br>Member<br>Added | Total<br>Members<br>Dropped | Gain/<br>Loss<br>Members |
|-----------|--------------|------------------|------------------------|----------------|--------------------|----------------------|---------------------|--------------------------|-----------------------------|--------------------------|
| 2017-2018 | 4            | 0                | 4                      | 150            | 87                 | 8                    | 8                   | 253                      | 217                         | 36                       |
| 2018-2019 | 2            | 4                | -2                     | 71             | 43                 | 9                    | 3                   | 126                      | 234                         | -108                     |
| 2019-2020 | 2            | 2                | 0                      | 123            | 37                 | 11                   | 10                  | 181                      | 170                         | 11                       |
| 2020-2021 | 6            | 4                | 2                      | 153            | 112                | 42                   | 1                   | 308                      | 232                         | 76                       |
| 2021-2022 | 6            | 7                | -1                     | 97             | 131                | 40                   | 4                   | 272                      | 292                         | -20                      |
| Average   | 4            | 3                | 1                      | 119            | 82                 | 22                   | 5                   | 228                      | 229                         | -1                       |